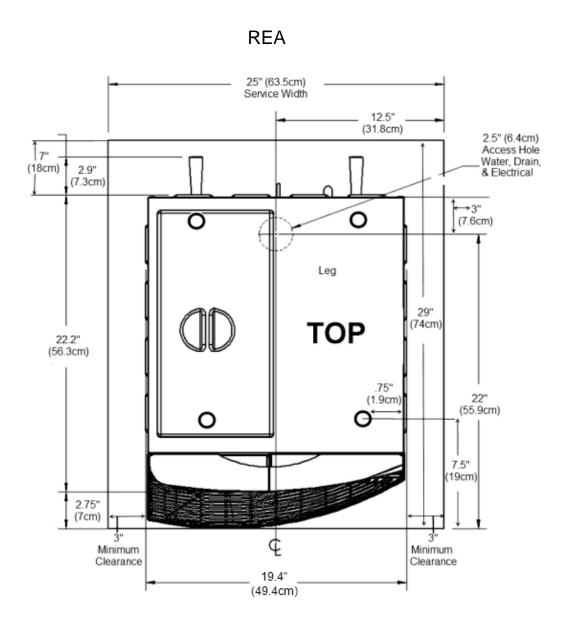

## **Access Holes Diagram**

Connection for a 3/4" (1.9cm) ID drain hose must be located within five feet (1.5 meters) of the machine. The location may require a drain hose access hole be cut in the counter top. This must be completed prior to installation.