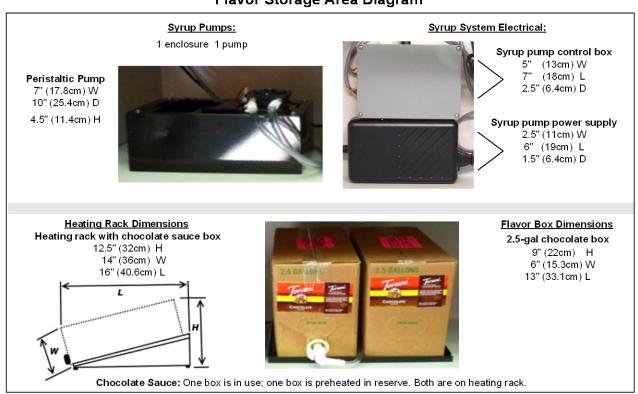

| Company N                                                          | lame                                                                                                                                                                                                                                                                                                                                                                                                                                                                                                                                                      | IF APPLICABLE, PLEASE SUPPLY                                 |
|--------------------------------------------------------------------|-----------------------------------------------------------------------------------------------------------------------------------------------------------------------------------------------------------------------------------------------------------------------------------------------------------------------------------------------------------------------------------------------------------------------------------------------------------------------------------------------------------------------------------------------------------|--------------------------------------------------------------|
| Contact N<br>Site Add                                              |                                                                                                                                                                                                                                                                                                                                                                                                                                                                                                                                                           | Construction Company Name                                    |
| Billing Add                                                        |                                                                                                                                                                                                                                                                                                                                                                                                                                                                                                                                                           | Construction Contact Name                                    |
| Pi                                                                 | none                                                                                                                                                                                                                                                                                                                                                                                                                                                                                                                                                      | Phone                                                        |
|                                                                    | Fax                                                                                                                                                                                                                                                                                                                                                                                                                                                                                                                                                       | Fax                                                          |
| SITE PH                                                            | YSICAL REQUIREMENTS                                                                                                                                                                                                                                                                                                                                                                                                                                                                                                                                       | INTEGRA 1 INSTALLATION DIMENSIONS                            |
| LOCA counte Actual for Se hoses For C access must I you an contact | TION: The countertop must support at least 300lbs. Minimal trop space: 25" (63.5cm) W x 29" (74cm) D x 34" (86cm) machine dimensions are smaller, extra space is requirated access. Access holes for the drain, water, and flamust be cut into the countertop. See Access Holes Diagram abinet Installations: Proper air circulation, ventilation, a sibility needs must be met. The air going into the machinet exceed 85°F (29°C). The machine must be moveable installing in a cabinet or other enclosed space, pleat Concordia prior to installation. | H. red vor m. and ine a. If asse                             |
| 208Van ELECT recept require Must b                                 | FRICAL - MACHINE: NEMA L6-30R receptacle. Minim c on dedicated 30 amp circuit.  FRICAL - FLAVOR SYSTEM: NEMA 5-15R or 5-2 acle. 115Vac on a 15 amp or 20 amp circuit (two outled) for Espressjet flavor system and chocolate heating rape located within five feet (1.5 meters) of machine.  R: Cold water source with a female 1/4" or 3/8" tube fitting a                                                                                                                                                                                               | ets lets lets lets lets lets lets lets l                     |
| Reverse hardner water to of made                                   | if valve. Min. 30psi, Max. 100psi, 25gpm. If your location has been osed of the Osmosis System, a freshwater bypass is required. Wass must not exceed 3gpg.  R TREATMENT SYSTEM: Space must be available to instruct the experiment system. Must be located within five feet (1.5 metershine. Dimensions: 14" (36cm) W x 6" (16cm) D x 18" (46cm) is mounted on the wall.                                                                                                                                                                                 | nema L6-30 RECEPTACIO                                        |
|                                                                    | I: Connection for a 3/4" (1.9cm) ID drain hose. Must be loca five feet (1.5 meters) of machine.                                                                                                                                                                                                                                                                                                                                                                                                                                                           |                                                              |
| machir unit an  ESPRE productionstalle                             | The air temperature around ne must not exceed 85°F (29°C), to ensure the refrigerated the machine operate properly.  ESSJET FLAVOR SYSTEM: EspressJet flavor system, pumps, tubing, chocolate heating rack, and controls must ad within an enclosed space. Chocolate sauce MUST be 8 prior to installation. See diagram on page 2.                                                                                                                                                                                                                        | NEMA 5-15R 115VAC em be (2 outlets required)                 |
| CUSTOM  BEANS                                                      | ER SUPPLIED CONSUMABLES  Whole espresso beans (regular and decaf). Minimum 5 each.                                                                                                                                                                                                                                                                                                                                                                                                                                                                        | 18"                                                          |
| ☐ MILK                                                             | Minimum one gallon of milk (e.g. 2%, 1%, or non-fat).  Two sizes (e.g. 12oz/360mL and 16oz/480mL). Minimum                                                                                                                                                                                                                                                                                                                                                                                                                                                | 30 46cm 6"/16cm                                              |
| CUPS                                                               | each.                                                                                                                                                                                                                                                                                                                                                                                                                                                                                                                                                     | E REQUIREMENTS HAVE BEEN MET. Make copy for your records.    |
| INVEKEND A                                                         | IND ONDERSTAIND THIS DOCUMENT & CONFIRM THESE                                                                                                                                                                                                                                                                                                                                                                                                                                                                                                             | . NEW DINEMIENTS HAVE BEEN WIET. Wake copy for your records. |

## Flavor Storage Area Diagram