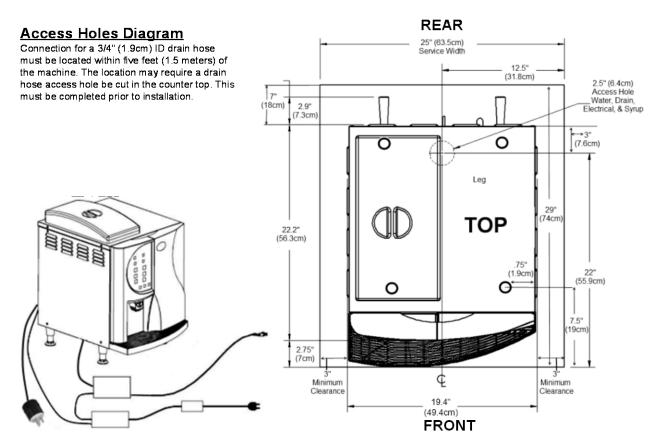

| Company N                                                          | lame                                                                                                                                                                                                                                                                                                                                                                                                                                                                                                                                                      | IF APPLICABLE, PLEASE SUPPLY                                 |
|--------------------------------------------------------------------|-----------------------------------------------------------------------------------------------------------------------------------------------------------------------------------------------------------------------------------------------------------------------------------------------------------------------------------------------------------------------------------------------------------------------------------------------------------------------------------------------------------------------------------------------------------|--------------------------------------------------------------|
| Contact N<br>Site Add                                              |                                                                                                                                                                                                                                                                                                                                                                                                                                                                                                                                                           | Construction Company Name                                    |
| Billing Add                                                        |                                                                                                                                                                                                                                                                                                                                                                                                                                                                                                                                                           | Construction Contact Name                                    |
| Pi                                                                 | none                                                                                                                                                                                                                                                                                                                                                                                                                                                                                                                                                      | Phone                                                        |
|                                                                    | Fax                                                                                                                                                                                                                                                                                                                                                                                                                                                                                                                                                       | Fax                                                          |
| SITE PH                                                            | YSICAL REQUIREMENTS                                                                                                                                                                                                                                                                                                                                                                                                                                                                                                                                       | INTEGRA 1 INSTALLATION DIMENSIONS                            |
| LOCA counte Actual for Se hoses For C access must I you an contact | TION: The countertop must support at least 300lbs. Minimal trop space: 25" (63.5cm) W x 29" (74cm) D x 34" (86cm) machine dimensions are smaller, extra space is requirated access. Access holes for the drain, water, and flamust be cut into the countertop. See Access Holes Diagram abinet Installations: Proper air circulation, ventilation, a sibility needs must be met. The air going into the machinet exceed 85°F (29°C). The machine must be moveable installing in a cabinet or other enclosed space, pleat Concordia prior to installation. | H. red vor m. and ine a. If asse                             |
| 208Van ELECT recept require Must b                                 | FRICAL - MACHINE: NEMA L6-30R receptacle. Minim c on dedicated 30 amp circuit.  FRICAL - FLAVOR SYSTEM: NEMA 5-15R or 5-2 acle. 115Vac on a 15 amp or 20 amp circuit (two outled) for Espressjet flavor system and chocolate heating rape located within five feet (1.5 meters) of machine.  R: Cold water source with a female 1/4" or 3/8" tube fitting a                                                                                                                                                                                               | ets lets lets lets lets lets lets lets l                     |
| Reverse hardner water to of made                                   | if valve. Min. 30psi, Max. 100psi, 25gpm. If your location has been osed of the Osmosis System, a freshwater bypass is required. Wass must not exceed 3gpg.  R TREATMENT SYSTEM: Space must be available to instruct the experiment system. Must be located within five feet (1.5 metershine. Dimensions: 14" (36cm) W x 6" (16cm) D x 18" (46cm) is mounted on the wall.                                                                                                                                                                                 | nema L6-30 RECEPTACIO                                        |
|                                                                    | I: Connection for a 3/4" (1.9cm) ID drain hose. Must be loca five feet (1.5 meters) of machine.                                                                                                                                                                                                                                                                                                                                                                                                                                                           |                                                              |
| machir unit an  ESPRE productionstalle                             | The air temperature around ne must not exceed 85°F (29°C), to ensure the refrigerated the machine operate properly.  ESSJET FLAVOR SYSTEM: EspressJet flavor system, pumps, tubing, chocolate heating rack, and controls must ad within an enclosed space. Chocolate sauce MUST be 8 prior to installation. See diagram on page 2.                                                                                                                                                                                                                        | NEMA 5-15R 115VAC em be (2 outlets required)                 |
| CUSTOM  BEANS                                                      | ER SUPPLIED CONSUMABLES  Whole espresso beans (regular and decaf). Minimum 5 each.                                                                                                                                                                                                                                                                                                                                                                                                                                                                        | 18"                                                          |
| ☐ MILK                                                             | Minimum one gallon of milk (e.g. 2%, 1%, or non-fat).  Two sizes (e.g. 12oz/360mL and 16oz/480mL). Minimum                                                                                                                                                                                                                                                                                                                                                                                                                                                | 30 46cm 6"/16cm                                              |
| CUPS                                                               | each.                                                                                                                                                                                                                                                                                                                                                                                                                                                                                                                                                     | E REQUIREMENTS HAVE BEEN MET. Make copy for your records.    |
| INVEKEND A                                                         | IND ONDERSTAIND THIS DOCUMENT & CONFIRM THESE                                                                                                                                                                                                                                                                                                                                                                                                                                                                                                             | . NEW DINEMIENTS HAVE BEEN WIET. Wake copy for your records. |