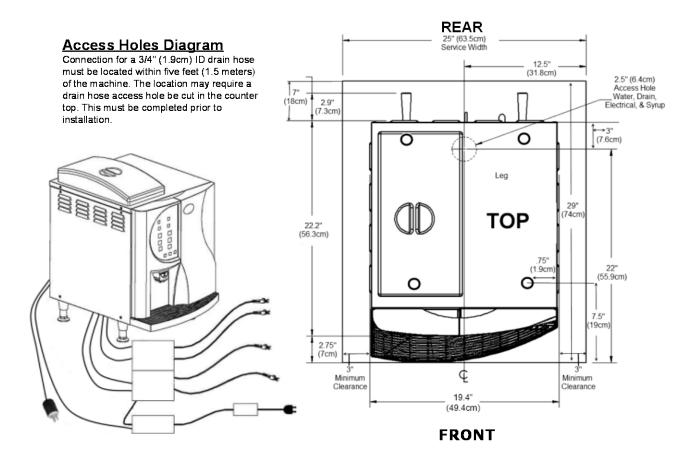

| Company Name                                                                                                             |                                                                                                                                                                                                                                                                                                                                                                                                                                                                                                                                                                                                                                           | me                                                           |                                                    | IF APPLICABLE, PLEASE SUPPLY                    |
|--------------------------------------------------------------------------------------------------------------------------|-------------------------------------------------------------------------------------------------------------------------------------------------------------------------------------------------------------------------------------------------------------------------------------------------------------------------------------------------------------------------------------------------------------------------------------------------------------------------------------------------------------------------------------------------------------------------------------------------------------------------------------------|--------------------------------------------------------------|----------------------------------------------------|-------------------------------------------------|
| Contact Name                                                                                                             |                                                                                                                                                                                                                                                                                                                                                                                                                                                                                                                                                                                                                                           | me                                                           |                                                    | Construction Company Name                       |
| Site Address                                                                                                             |                                                                                                                                                                                                                                                                                                                                                                                                                                                                                                                                                                                                                                           | ess                                                          |                                                    |                                                 |
|                                                                                                                          |                                                                                                                                                                                                                                                                                                                                                                                                                                                                                                                                                                                                                                           |                                                              |                                                    | Construction Contact Name                       |
| Billing Address                                                                                                          |                                                                                                                                                                                                                                                                                                                                                                                                                                                                                                                                                                                                                                           | ess                                                          |                                                    |                                                 |
| Phone                                                                                                                    |                                                                                                                                                                                                                                                                                                                                                                                                                                                                                                                                                                                                                                           | ne                                                           |                                                    | Phone                                           |
| Fax                                                                                                                      |                                                                                                                                                                                                                                                                                                                                                                                                                                                                                                                                                                                                                                           |                                                              |                                                    | Fax                                             |
| SITE PHYSICAL REQUIREMENTS                                                                                               |                                                                                                                                                                                                                                                                                                                                                                                                                                                                                                                                                                                                                                           |                                                              |                                                    | INTEGRA 4 INSTALLATION DIMENSIONS               |
|                                                                                                                          | LOCATION: The countertop must support at least 300lbs. Minimum countertop space: 25" (64cm) W x 29" (74cm) D x 34" (86cm) H. Actual machine dimensions are smaller, extra space is required for Service Access. Access holes for the drain, water, and flavor hoses must be cut into the countertop. See Access Holes Diagram. For Cabinet Installations: Proper air circulation, ventilation, and accessibility needs must be met. The air going into the machine must not exceed 85°F (29°C). The machine must be moveable. If you are installing in a cabinet or other enclosed space, please contact Concordia prior to installation. |                                                              |                                                    | Actual machine dimensions are smaller  34" 86cm |
|                                                                                                                          | ELECTRICAL - MACHINE: NEMA L6-30R receptacle. Minimum 208Vac on dedicated 30amp circuit.  ELECTRICAL - FLAVOR SYSTEM: NEMA 5-15R or 5-20R receptacle. 115Vac on a 15amp or 20amp circuit (two outlets required) for Espressjet flavor system and chocolate heating rack. Must be located within five feet (1.5 meters) of machine.                                                                                                                                                                                                                                                                                                        |                                                              |                                                    | ELECTRICAL 29" 74cm                             |
|                                                                                                                          | <b>WATER:</b> Cold water source with a female 1/4" or 3/8" tube fitting and shut-off valve. Min. 30psi, Max. 100psi, 25gpm. If your location has a Reverse Osmosis System, a freshwater bypass is required. Water hardness must not exceed 3gpg.                                                                                                                                                                                                                                                                                                                                                                                          |                                                              |                                                    | NEMA L6-30 RECEPTACE                            |
|                                                                                                                          | WATER TREATMENT SYSTEM: Space must be available to install water treatment system. Must be located within five feet (1.5 meters) of machine. Dimensions: 14" (36cm) W x 6" (16cm) D x 18" (46cm) H. Unit is mounted on the wall.                                                                                                                                                                                                                                                                                                                                                                                                          |                                                              |                                                    | GROUND PHASE TERMINAL                           |
|                                                                                                                          | <b>DRAIN:</b> Connection for a 3/4" (1.9cm) ID drain hose. <u>Must be located</u> within five feet (1.5 meters) of machine.                                                                                                                                                                                                                                                                                                                                                                                                                                                                                                               |                                                              |                                                    | SYRUP SYSTEM                                    |
|                                                                                                                          | AMBIENT AIR TEMPERATURE: The air temperature around the machine must not exceed 85°F (29°C), to ensure the refrigeration unit and the machine operate properly.                                                                                                                                                                                                                                                                                                                                                                                                                                                                           |                                                              |                                                    | NEMA 5-15R<br>115Vac<br>(two outlets required)  |
|                                                                                                                          | ESPRESSJET FLAVOR SYSTEM: EspressJet flavor system product, pumps, tubing, chocolate heating rack, and controls must be installed within an enclosed space. Chocolate sauce MUST be 85°F (29°C) prior to installation. See diagram on page 2.                                                                                                                                                                                                                                                                                                                                                                                             |                                                              |                                                    | WATER TREATMENT SYSTEM DIMENSIONS               |
| CUSTOMER SUPPLIED CONSUMABLES                                                                                            |                                                                                                                                                                                                                                                                                                                                                                                                                                                                                                                                                                                                                                           |                                                              |                                                    |                                                 |
| ☐ BEANS                                                                                                                  |                                                                                                                                                                                                                                                                                                                                                                                                                                                                                                                                                                                                                                           | Whole espresso beans (regular and decaf). Minimum 5lbs each. |                                                    | 18"<br>46cm                                     |
| ☐ MILK                                                                                                                   |                                                                                                                                                                                                                                                                                                                                                                                                                                                                                                                                                                                                                                           | Minimum one gallon of milk (e.g. 2%, 1%, or non-fat).        |                                                    | ↓                                               |
| ☐ CUPS                                                                                                                   |                                                                                                                                                                                                                                                                                                                                                                                                                                                                                                                                                                                                                                           | Two<br>each                                                  | sizes (e.g. 12oz/360mL and 16oz/480mL). Minimum 30 | 14"36cm                                         |
| I HAVE READ AND UNDERSTAND THIS DOCUMENT & CONFIRM THESE <b>REQUIREMENTS HAVE BEEN MET</b> . Make copy for your records. |                                                                                                                                                                                                                                                                                                                                                                                                                                                                                                                                                                                                                                           |                                                              |                                                    |                                                 |
| Customer Name (Print):                                                                                                   |                                                                                                                                                                                                                                                                                                                                                                                                                                                                                                                                                                                                                                           |                                                              |                                                    |                                                 |
| Customer Signature: Date:                                                                                                |                                                                                                                                                                                                                                                                                                                                                                                                                                                                                                                                                                                                                                           |                                                              |                                                    |                                                 |