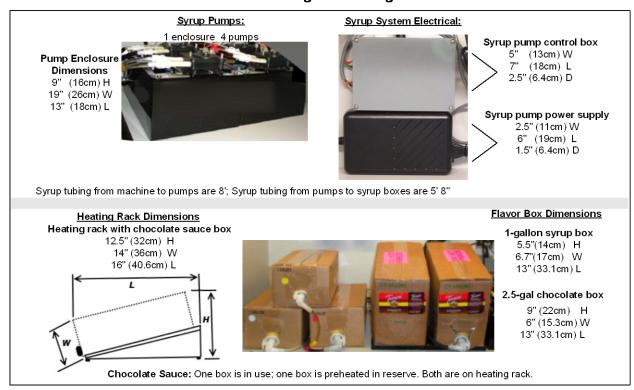

## Flavor Storage Area Diagram

Sample storage area dimensions: 25" (64cm) H x 43"(109cm) W x 23"(59cm) D