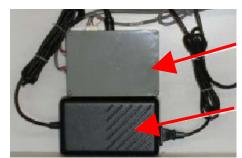

# Flavor Storage Area Diagram

Peristaltic Pump

Chocolate Sauce – One box in use; one box ready to use.

Syrup pump control box

Syrup pump power supply