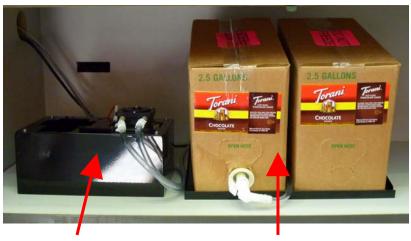

# Flavor Storage Area Diagram

Peristaltic Pump

Chocolate Sauce – One box in use; one box ready to use.

Syrup pump control box

Syrup pump power supply