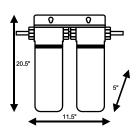

## WATER TREATMENT SYSTEM DIMENSIONS

I HAVE READ AND UNDERSTAND THIS DOCUMENT & CONFIRM THESE REQUIREMENTS HAVE BEEN MET. Make copy for your records.

| Customer Name (Print):            | Title: |           |
|-----------------------------------|--------|-----------|
|                                   |        |           |
| Customer Signature:               | Date:  |           |
| For Assistance Call: 800 778 0000 |        | 6000-073/ |