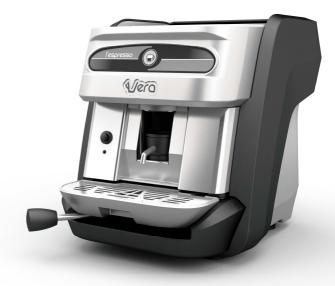

## VERA CAFFE'

## **Technical specifications**

- Sanitary aluminium anodized heat exchanger.
- 500W heating power.
- Sanitary aluminium anodized pod group.
- Heat exchanger temperatures manage by electronic control unit.
- Top quality vibration pump.
- Coffee pods ejector.
- 2,5 litre tank capacity.
- Ready for use light indicator.
- Valve self-priming in counter pressure conditions.

## **Function and Security**

- Capacity probe for tank water level indicator (optional).
- Heat exchanger sensor alarm.
- Tank water level alarm (optional).
- Security thermostat at 145°
- P.I.D. system for the temperature control.