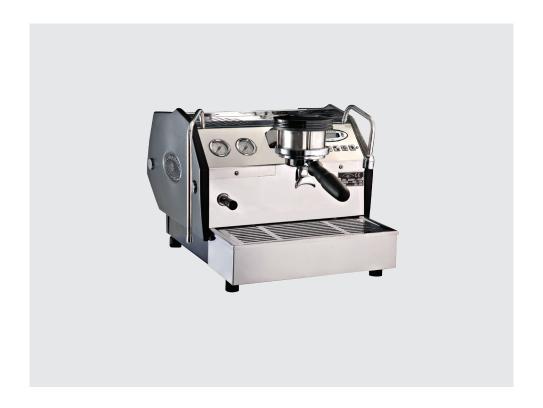

# **GS/3**FOR ESPRESSO ENTHUSIASTS

# PERFORMANCE AT HOME

**TECHNOLOGY & DESIGN** 

"GS" FOR ITS SATURATED BREW GROUP (GRUPPO SATURO), THE GS/3 IS IDEAL FOR THOSE WHO WISH TO EXTEND EXCELLENCE TO INCLUDE A SUPREME CUP OF COFFEE – WHETHER IN SMALL RESTAURANTS, BOUTIQUE HOTELS OR AT HOME IN THE KITCHEN, A MUST FOR THE PERFECTIONIST AND ESPRESSO COFFEE ENTHUSIASTS.

#### STANDARD FEATURES

#### DIGITAL DISPLAY

INTUITIVE PROGRAMMING MAKES IT EASY TO ADJUST MACHINE PARAMETERS.

#### PRE HEATING SYSTEM

INCREASE PRODUCTIVITY BY PRE-HEATING INCOMING WATER INTO THE COFFEE BOILER.

### **DUAL BOILER SYSTEM**

SEPARATE BOILERS OPTIMIZE ESPRESSO BREWING AND STEAM PRODUCTION.

#### SATURATED GROUPS

ENSURE UNSURPASSED THERMAL STABILITY, SHOT AFTER SHOT.

#### P.I.D.

ALLOWS YOU TO ELECTRONICALLY CONTROL ESPRESSO BREWING TEMPERATURE (±0.5°C).

#### WATER ECONOMIZER

ENABLES YOU TO FINE TUNE THE WATER TEMPERATURE FOR TEA.

#### PORTAFILTERS & PRECISION BASKETS

STAINLESS STEEL PORTAFILTERS AND PRE-CISION BASKETS IMPROVE YOUR CUP QUAL-ITY AND CONSISTENCY.

#### WATER RESERVOIR

AN INTEGRATED 3.5 LITER WATER TANK MAKES PLUMBING OPTIONAL.