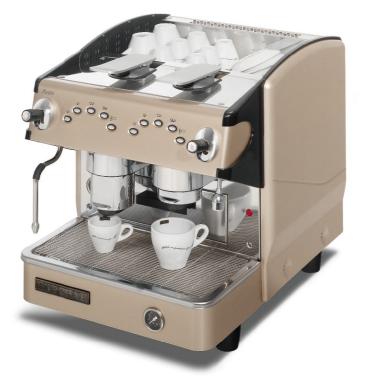

# ROSETTA MINI CONTROL 2 GR WITH AUTO-EJECT CAPSULE SYSTEM

The perfect marriage, a professional espresso coffee machine with a coffee capsule system. It will allow you to enjoy an excellent espresso coffee.

#### **MINI 2 GROUPS**

- Electronic management
- Auto-eject capsule system
- Waste drawer (40-45 capsules)
- Adjustable group height
- 6 litres boiler
- 1 boiler pressure gauge
- 1 pump pressure gauge
- 1 hot water outlet
- 1 steam wand "no-burn"