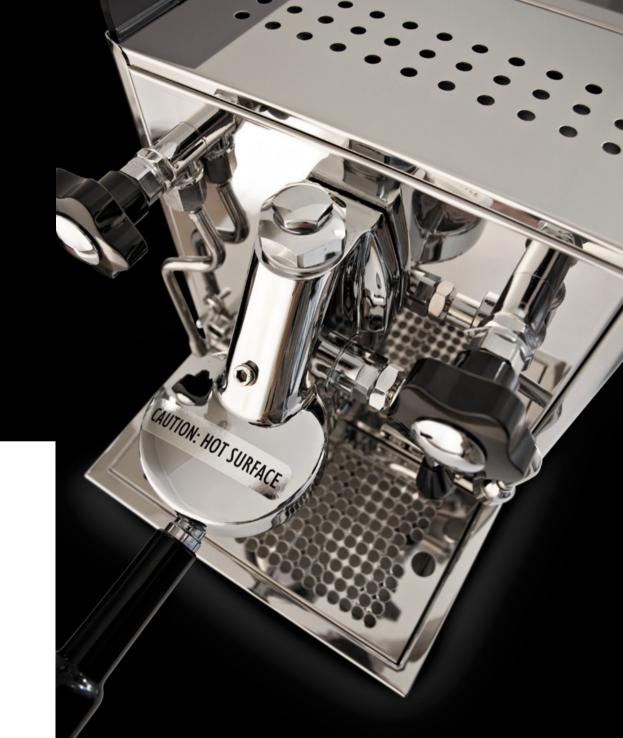

## ▶ *R58*

- \* DUAL BOILERS OF 0.58 AND 1.7 LITRES
- \* PID CONTROLLED
- \* ROTARY PUMP
- \* EXTERNAL PUMP PRESSURE ADJUSTMENT
- \* INSULATED BOILERS
- \* 2.5 LITRE WATER RESERVOIR OR DIRECT WATER CONNECTION OPTION
- \* FULL STAINLESS STEEL BODY
- \* COOL TOUCH STEAM WAND
- \* POLISHED STAINLESS STEEL CUP FRAME SURROUND.