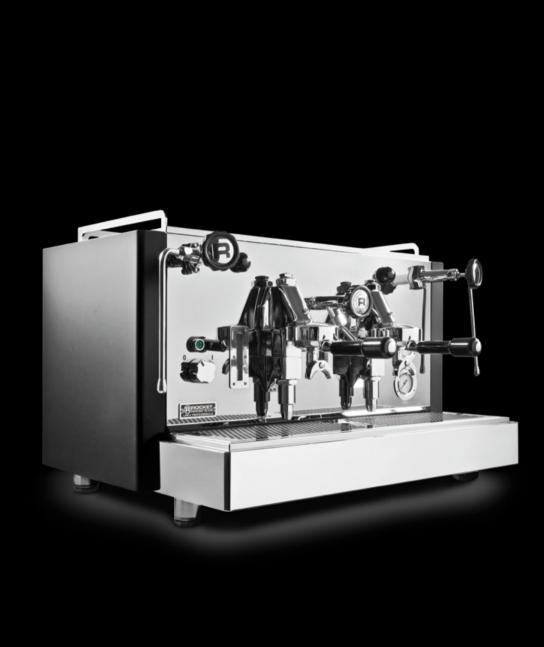

## ▶ *R58*

- \* DUAL BOILERS OF 0.58 AND 1.7 LITRES
- \* PID CONTROLLED
- \* ROTARY PUMP
- \* EXTERNAL PUMP PRESSURE ADJUSTMENT
- \* INSULATED BOILERS
- \* 2.5 LITRE WATER RESERVOIR OR DIRECT WATER CONNECTION OPTION
- \* FULL STAINLESS STEEL BODY
- \* COOL TOUCH STEAM WAND
- \* POLISHED STAINLESS STEEL CUP FRAME SURROUND.

#### ► GIOTTO EVOLUZIONE V2

- \* HEAT EXCHANGER BOILER DESIGN 1.8 LITRE
- \* INSULATED BOILER
- \* ROTARY PUMP
- \* EXTERNAL PUMP PRESSURE ADJUSTMENT
- \* COMMERCIAL GRADE PRESSURE STAT
- \* FULL STAINLESS STEEL BODY
- \* 2.9 LITRE WATER RESERVOIR OR DIRECT WATER CONNECTION OPTION
- \* COOL TOUCH STEAM WAND.

## ► CELLINI EVOLUZIONE V2

- \* HEAT EXCHANGER BOILER DESIGN 1.8 LITRE
- \* INSULATED BOILER
- \* ROTARY PUMP
- \* EXTERNAL PUMP PRESSURE ADJUSTMENT
- \* COMMERCIAL GRADE PRESSURE STAT
- \* FULL STAINLESS STEEL BODY
- \* 2.9 LITRE WATER RESERVOIR OR DIRECT WATER CONNECTION OPTION
- \* COOL TOUCH STEAM WAND.