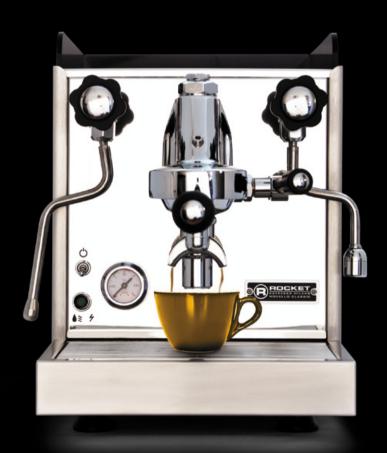

## ► CELLINI PROFESSIONALE

- \* HEAT EXCHANGER BOILER DESIGN 1.8 LITRE
- \* INSULATED BOILER
- \* ROTARY PUMP
- \* COMMERCIAL GRADE PRESSURE STAT
- \* FULL STAINLESS STEEL BODY
- \* DIRECT WATER CONNECTION ONLY
- \* COOL TOUCH STEAM WAND.