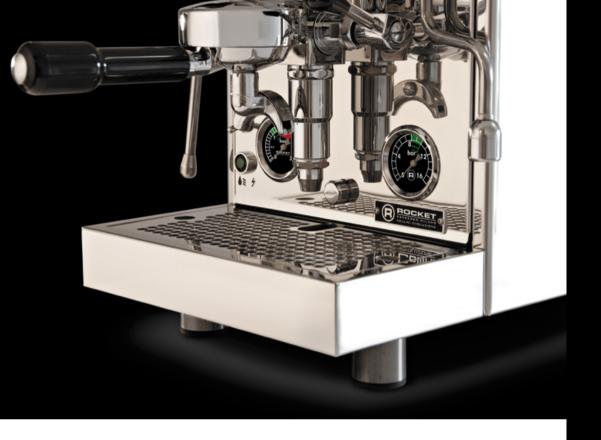

## ▶ GIOTTO PLUS V2

- \* HEAT EXCHANGER BOILER DESIGN 1.8 LITRE
- \* INSULATED BOILER
- \* VIBRATION PUMP
- \* COMMERCIAL GRADE PRESSURE STAT
- \* FULL STAINLESS STEEL BODY
- \* 2.9 LITRE WATER RESERVOIR
- \* COOL TOUCH STEAM WAND.

#### ► CELLINI PLUS V2

- \* HEAT EXCHANGER BOILER DESIGN 1.8 LITRE
- \* INSULATED BOILER
- \* VIBRATION PUMP
- \* COMMERCIAL GRADE PRESSURE STAT
- \* FULL STAINLESS STEEL BODY
- \* 2.9 LITRE WATER RESERVOIR
- \* COOL TOUCH STEAM WAND.