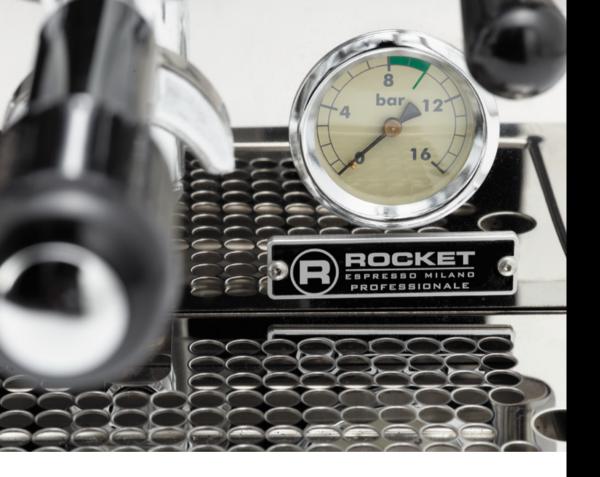

## ▶ *R58*

- \* DUAL BOILERS OF 0.58 AND 1.7 LITRES
- \* PID CONTROLLED
- \* ROTARY PUMP
- \* EXTERNAL PUMP PRESSURE ADJUSTMENT
- \* INSULATED BOILERS
- \* 2.5 LITRE WATER RESERVOIR OR DIRECT WATER CONNECTION OPTION
- \* FULL STAINLESS STEEL BODY
- \* COOL TOUCH STEAM WAND
- \* POLISHED STAINLESS STEEL CUP FRAME SURROUND.