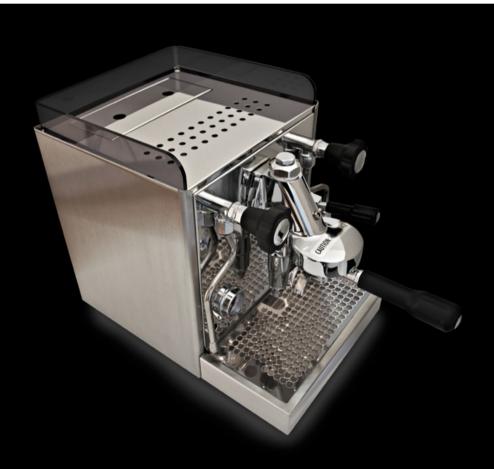

## ▶ *R58*

- \* DUAL BOILERS OF 0.58 AND 1.7 LITRES
- \* PID CONTROLLED
- \* ROTARY PUMP
- \* EXTERNAL PUMP PRESSURE ADJUSTMENT
- \* INSULATED BOILERS
- \* 2.5 LITRE WATER RESERVOIR OR DIRECT WATER CONNECTION OPTION
- \* FULL STAINLESS STEEL BODY
- \* COOL TOUCH STEAM WAND
- \* POLISHED STAINLESS STEEL CUP FRAME SURROUND.