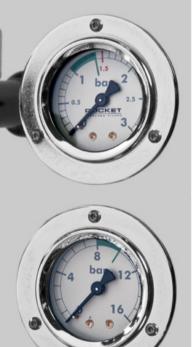

## ▶ *R58*

- \* DUAL BOILERS OF 0.58 AND 1.7 LITRES
- \* PID CONTROLLED
- \* ROTARY PUMP
- \* EXTERNAL PUMP PRESSURE ADJUSTMENT
- \* INSULATED BOILERS
- \* 2.5 LITRE WATER RESERVOIR OR DIRECT WATER CONNECTION OPTION
- \* FULL STAINLESS STEEL BODY
- \* COOL TOUCH STEAM WAND
- \* POLISHED STAINLESS STEEL CUP FRAME SURROUND.

#### ► GIOTTO EVOLUZIONE V2

- \* HEAT EXCHANGER BOILER DESIGN 1.8 LITRE
- \* INSULATED BOILER
- \* ROTARY PUMP
- \* EXTERNAL PUMP PRESSURE ADJUSTMENT
- \* COMMERCIAL GRADE PRESSURE STAT
- \* FULL STAINLESS STEEL BODY
- \* 2.9 LITRE WATER RESERVOIR OR DIRECT WATER CONNECTION OPTION
- \* COOL TOUCH STEAM WAND.

## ► CELLINI EVOLUZIONE V2

- \* HEAT EXCHANGER BOILER DESIGN 1.8 LITRE
- \* INSULATED BOILER
- \* ROTARY PUMP
- \* EXTERNAL PUMP PRESSURE ADJUSTMENT
- \* COMMERCIAL GRADE PRESSURE STAT
- \* FULL STAINLESS STEEL BODY
- \* 2.9 LITRE WATER RESERVOIR OR DIRECT WATER CONNECTION OPTION
- \* COOL TOUCH STEAM WAND.