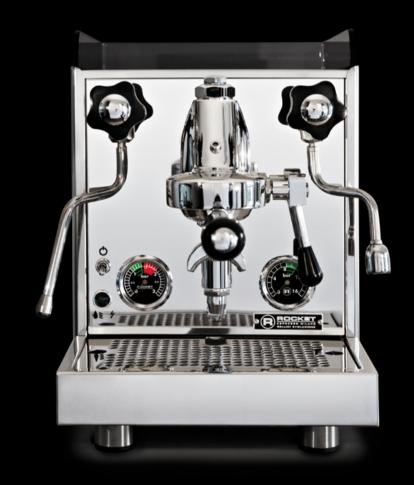

## ▶ *R58*

- \* DUAL BOILERS OF 0.58 AND 1.7 LITRES
- \* PID CONTROLLED
- \* ROTARY PUMP
- \* EXTERNAL PUMP PRESSURE ADJUSTMENT
- \* INSULATED BOILERS
- \* 2.5 LITRE WATER RESERVOIR OR DIRECT WATER CONNECTION OPTION
- \* FULL STAINLESS STEEL BODY
- \* COOL TOUCH STEAM WAND
- \* POLISHED STAINLESS STEEL CUP FRAME SURROUND.