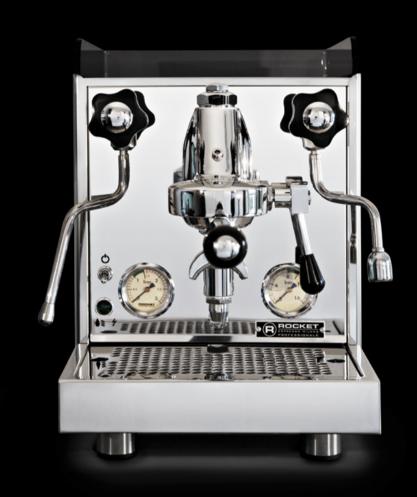

#### ► GIOTTO EVOLUZIONE V2

- \* HEAT EXCHANGER BOILER DESIGN 1.8 LITRE
- \* INSULATED BOILER
- \* ROTARY PUMP
- \* EXTERNAL PUMP PRESSURE ADJUSTMENT
- \* COMMERCIAL GRADE PRESSURE STAT
- \* FULL STAINLESS STEEL BODY
- \* 2.9 LITRE WATER RESERVOIR OR DIRECT WATER CONNECTION OPTION
- \* COOL TOUCH STEAM WAND.

## ► CELLINI EVOLUZIONE V2

- \* HEAT EXCHANGER BOILER DESIGN 1.8 LITRE
- \* INSULATED BOILER
- \* ROTARY PUMP
- \* EXTERNAL PUMP PRESSURE ADJUSTMENT
- \* COMMERCIAL GRADE PRESSURE STAT
- \* FULL STAINLESS STEEL BODY
- \* 2.9 LITRE WATER RESERVOIR OR DIRECT WATER CONNECTION OPTION
- \* COOL TOUCH STEAM WAND.