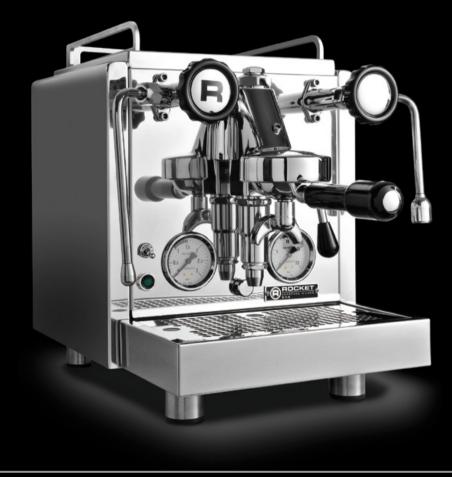

## ▶ *R58*

- \* DUAL BOILERS OF 0.58 AND 1.7 LITRES
- \* PID CONTROLLED
- \* ROTARY PUMP
- \* EXTERNAL PUMP PRESSURE ADJUSTMENT
- \* INSULATED BOILERS
- \* 2.5 LITRE WATER RESERVOIR OR DIRECT WATER CONNECTION OPTION
- \* FULL STAINLESS STEEL BODY
- \* COOL TOUCH STEAM WAND
- \* POLISHED STAINLESS STEEL CUP FRAME SURROUND.