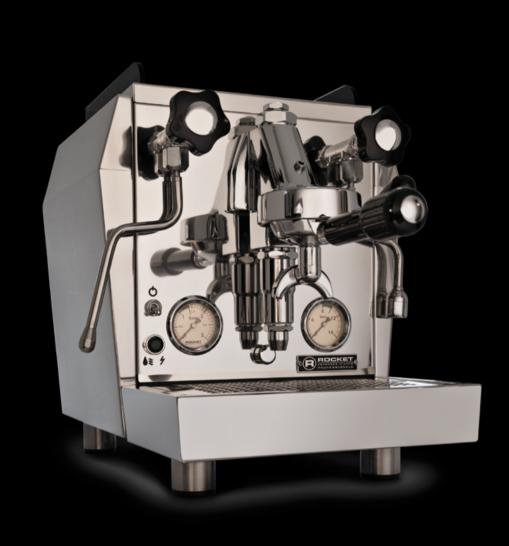

## ▶ *R58*

- \* DUAL BOILERS OF 0.58 AND 1.7 LITRES
- \* PID CONTROLLED
- \* ROTARY PUMP
- \* EXTERNAL PUMP PRESSURE ADJUSTMENT
- \* INSULATED BOILERS
- \* 2.5 LITRE WATER RESERVOIR OR DIRECT WATER CONNECTION OPTION
- \* FULL STAINLESS STEEL BODY
- \* COOL TOUCH STEAM WAND
- \* POLISHED STAINLESS STEEL CUP FRAME SURROUND.