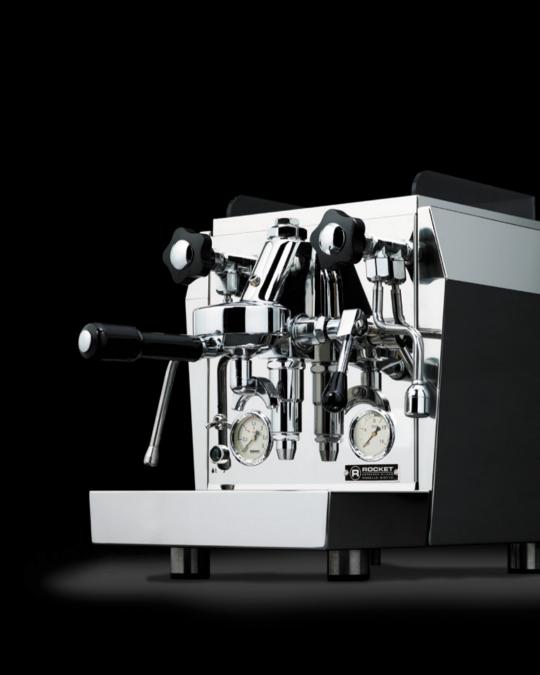

## ▶ GIOTTO PLUS V2

- \* HEAT EXCHANGER BOILER DESIGN 1.8 LITRE
- \* INSULATED BOILER
- \* VIBRATION PUMP
- \* COMMERCIAL GRADE PRESSURE STAT
- \* FULL STAINLESS STEEL BODY
- \* 2.9 LITRE WATER RESERVOIR
- \* COOL TOUCH STEAM WAND.

#### ► CELLINI PLUS V2

- \* HEAT EXCHANGER BOILER DESIGN 1.8 LITRE
- \* INSULATED BOILER
- \* VIBRATION PUMP
- \* COMMERCIAL GRADE PRESSURE STAT
- \* FULL STAINLESS STEEL BODY
- \* 2.9 LITRE WATER RESERVOIR
- \* COOL TOUCH STEAM WAND.