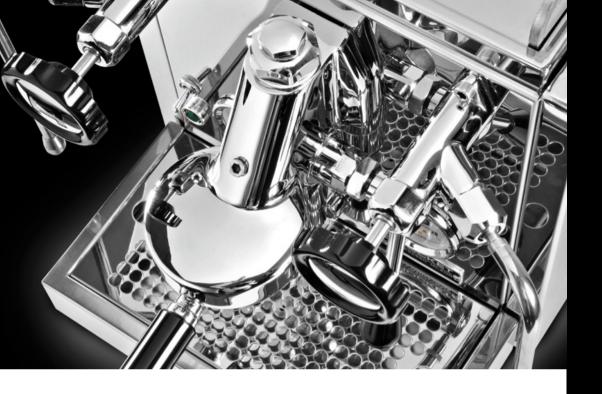

## ▶ *R58*

- \* DUAL BOILERS OF 0.58 AND 1.7 LITRES
- \* PID CONTROLLED
- \* ROTARY PUMP
- \* EXTERNAL PUMP PRESSURE ADJUSTMENT
- \* INSULATED BOILERS
- \* 2.5 LITRE WATER RESERVOIR OR DIRECT WATER CONNECTION OPTION
- \* FULL STAINLESS STEEL BODY
- \* COOL TOUCH STEAM WAND
- \* POLISHED STAINLESS STEEL CUP FRAME SURROUND.