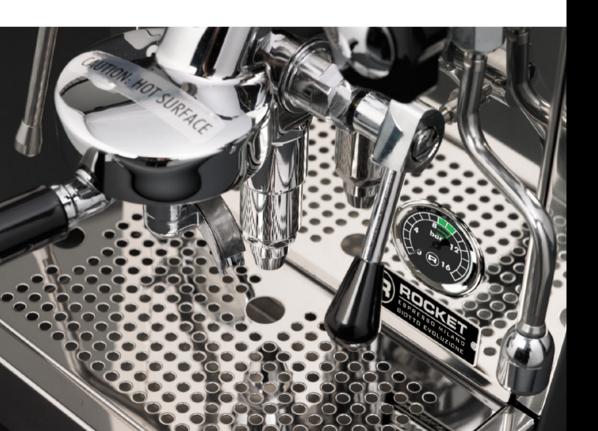

## ▶ *R58*

- \* DUAL BOILERS OF 0.58 AND 1.7 LITRES
- \* PID CONTROLLED
- \* ROTARY PUMP
- \* EXTERNAL PUMP PRESSURE ADJUSTMENT
- \* INSULATED BOILERS
- \* 2.5 LITRE WATER RESERVOIR OR DIRECT WATER CONNECTION OPTION
- \* FULL STAINLESS STEEL BODY
- \* COOL TOUCH STEAM WAND
- \* POLISHED STAINLESS STEEL CUP FRAME SURROUND.