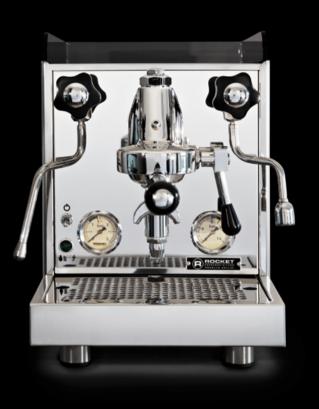

## ▶ *R58*

- \* DUAL BOILERS OF 0.58 AND 1.7 LITRES
- \* PID CONTROLLED
- \* ROTARY PUMP
- \* EXTERNAL PUMP PRESSURE ADJUSTMENT
- \* INSULATED BOILERS
- \* 2.5 LITRE WATER RESERVOIR OR DIRECT WATER CONNECTION OPTION
- \* FULL STAINLESS STEEL BODY
- \* COOL TOUCH STEAM WAND
- \* POLISHED STAINLESS STEEL CUP FRAME SURROUND.