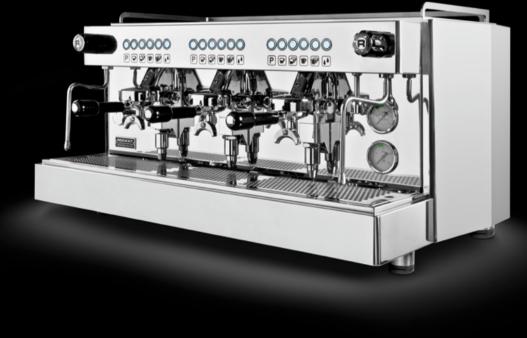

# ► REA 2 3 AND 4 GROUP

- \* REA AUTOMATIC PORTION CONTROL
- \* PID CONTROLLED
- \* FULL STAINLESS STEEL BODY WORK OR BLACK VERSION
- \* HIGH OR LOW DRIP TRAY VERSIONS
- \* LARGE BOILER CAPACITIES:
- ▶ 2 GROUP 14.5 LITRES
- ▶ 3 GROUP 23 LITRES
- ▶ 4 GROUP 28 LITRES

## ▶ RES 2 3 AND 4 GROUP

- \* RES SEMI AUTOMATIC PORTION CONTROL
- \* FULL STAINLESS STEEL BODY WORK OR BLACK VERSION
- \* HIGH OR LOW DRIP TRAY VERSIONS
- \* LARGE BOILER CAPACITIES:
- ▶ 2 GROUP 14.5 LITRES
- ▶ 3 GROUP 23 LITRES
- ▶ 4 GROUP 28 LITRES