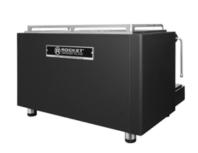

# ► REA 2 3 AND 4 GROUP

- \* REA AUTOMATIC PORTION CONTROL
- \* PID CONTROLLED
- \* FULL STAINLESS STEEL BODY WORK OR BLACK VERSION
- \* HIGH OR LOW DRIP TRAY VERSIONS
- \* LARGE BOILER CAPACITIES:
- ▶ 2 GROUP 14.5 LITRES
- ▶ 3 GROUP 23 LITRES
- ▶ 4 GROUP 28 LITRES

## ▶ RES 2 3 AND 4 GROUP

- \* RES SEMI AUTOMATIC PORTION CONTROL
- \* FULL STAINLESS STEEL BODY WORK OR BLACK VERSION
- \* HIGH OR LOW DRIP TRAY VERSIONS
- \* LARGE BOILER CAPACITIES:
- ▶ 2 GROUP 14.5 LITRES
- ▶ 3 GROUP 23 LITRES
- ▶ 4 GROUP 28 LITRES