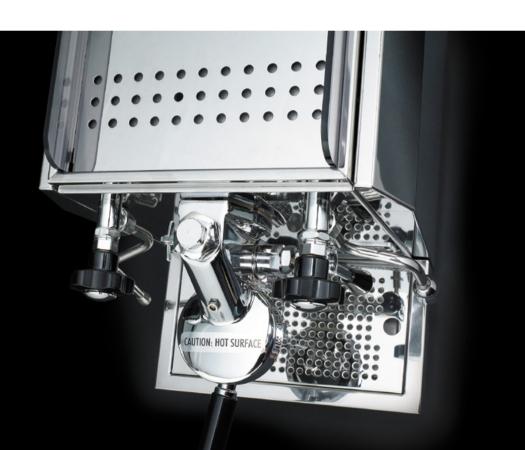

#### ► GIOTTO EVOLUZIONE V2

- \* HEAT EXCHANGER BOILER DESIGN 1.8 LITRE
- \* INSULATED BOILER
- \* ROTARY PUMP
- \* EXTERNAL PUMP PRESSURE ADJUSTMENT
- \* COMMERCIAL GRADE PRESSURE STAT
- \* FULL STAINLESS STEEL BODY
- \* 2.9 LITRE WATER RESERVOIR OR DIRECT WATER CONNECTION OPTION
- \* COOL TOUCH STEAM WAND.

## ► CELLINI EVOLUZIONE V2

- \* HEAT EXCHANGER BOILER DESIGN 1.8 LITRE
- \* INSULATED BOILER
- \* ROTARY PUMP
- \* EXTERNAL PUMP PRESSURE ADJUSTMENT
- \* COMMERCIAL GRADE PRESSURE STAT
- \* FULL STAINLESS STEEL BODY
- \* 2.9 LITRE WATER RESERVOIR OR DIRECT WATER CONNECTION OPTION
- \* COOL TOUCH STEAM WAND.