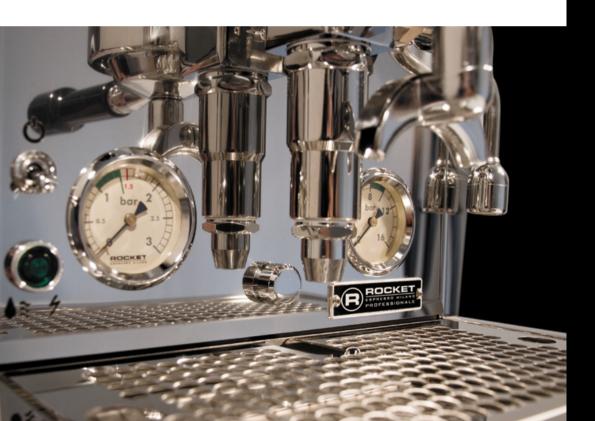

## ▶ *R58*

- \* DUAL BOILERS OF 0.58 AND 1.7 LITRES
- \* PID CONTROLLED
- \* ROTARY PUMP
- \* EXTERNAL PUMP PRESSURE ADJUSTMENT
- \* INSULATED BOILERS
- \* 2.5 LITRE WATER RESERVOIR OR DIRECT WATER CONNECTION OPTION
- \* FULL STAINLESS STEEL BODY
- \* COOL TOUCH STEAM WAND
- \* POLISHED STAINLESS STEEL CUP FRAME SURROUND.