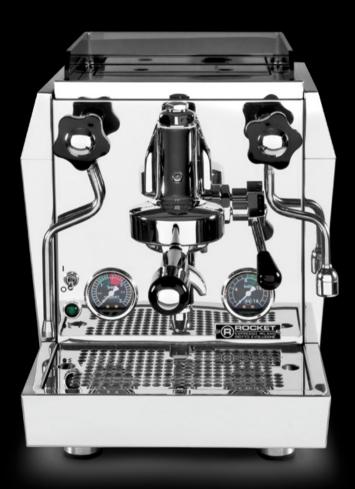

#### ► GIOTTO EVOLUZIONE V2

- \* HEAT EXCHANGER BOILER DESIGN 1.8 LITRE
- \* INSULATED BOILER
- \* ROTARY PUMP
- \* EXTERNAL PUMP PRESSURE ADJUSTMENT
- \* COMMERCIAL GRADE PRESSURE STAT
- \* FULL STAINLESS STEEL BODY
- \* 2.9 LITRE WATER RESERVOIR OR DIRECT WATER CONNECTION OPTION
- \* COOL TOUCH STEAM WAND.

## ► CELLINI EVOLUZIONE V2

- \* HEAT EXCHANGER BOILER DESIGN 1.8 LITRE
- \* INSULATED BOILER
- \* ROTARY PUMP
- \* EXTERNAL PUMP PRESSURE ADJUSTMENT
- \* COMMERCIAL GRADE PRESSURE STAT
- \* FULL STAINLESS STEEL BODY
- \* 2.9 LITRE WATER RESERVOIR OR DIRECT WATER CONNECTION OPTION
- \* COOL TOUCH STEAM WAND.