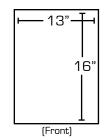

# ☐ Counter-Space Requirements

- 19 inches (height)
- 16 inches (depth)
- 13 inches (width)
- 2 Inch Drain Hole

#### Direct Version with Drain Box Stand Counter-Top **Drain Hole Location**

Drain box only: Add 6" to height of model.