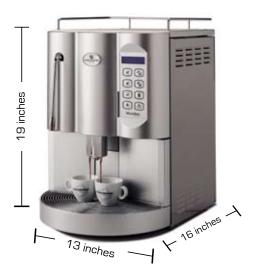

# ☐ Counter-Space Requirements

- 19 inches (height)
- 16 inches (depth)
- 13 inches (width)
- 2 Inch Drain Hole